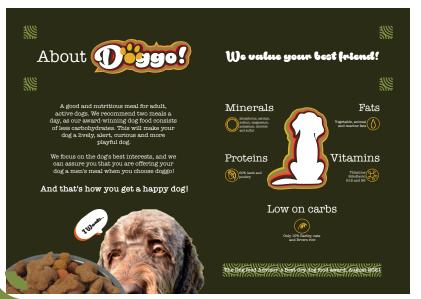

# Dogfood with less carbs Serving Size: 1 cup (129g) Calories: 650 Total Carbohydrates: 7g Dietary Fiber: 6g Sugars: 0g Net Carbohydrates: 1g Total Fat: 45g Total Protein: 88g Dogs should approximately drink 1 cumoe of water per pound of body weight each day.