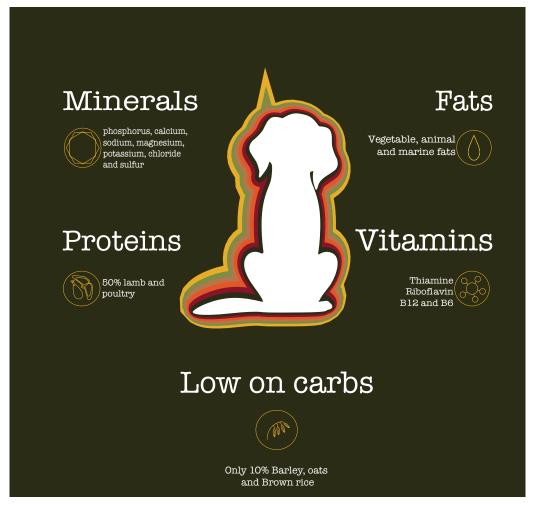

# Dogfood with less carbs Serving Size: 1 cup (129g) Calories: 650 Total Carbohydrates: 7g Dietary Fiber: 6g Sugars: 0g Net Carbohydrates: 1g Total Fat: 45g Total Protein: 88g Dogs should approximately drink 1 cumoe of water per pound of body weight each day.

#### Infographic