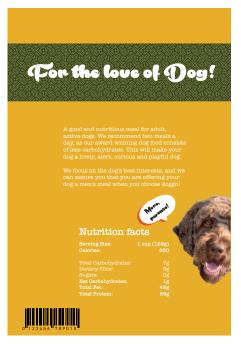

# Dogfood with less carbs Serving Size: 1 cup (129g) Calories: 650 Total Carbohydrates: 7g Dietary Fiber: 6g Sugars: 0g Net Carbohydrates: 1g Total Fat: 45g Total Protein: 88g Dogs should approximately drink 1 cumoe of water per pound of body weight each day.