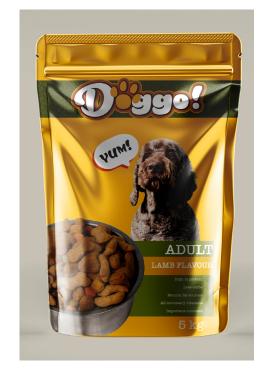

# Brand manual



Dog food with less carbs





# Secondary Logo

Primary Logo





#### Typography



#eab108

#bc7749

#de4d12

#33321b

#849039

#8c1724



ABCOEFGHIJKLM NOPQRSTUUWXYZ abcdefghijklm nopqretuuwxyz 1234567890!

## American Typewriter

ABCDEFGHIJKLM
NOPQRSTUVWXYZ
abcdefghijklm
nopqrstuvwxyz
1234567890!



#### Brochure Design

# Dogfood with less carbs Serving Size: 1 cup (129g) Calories: 650 Total Carbohydrates: 7g Dietary Fiber: 6g Sugars: 0g Net Carbohydrates: 1g Total Fat: 45g Total Protein: 88g Dogs should approximately drink 1 cumoe of water per pound of body weight each day.



#### Mockup





#### Infographic

#### Pattern













### Packaging Design

# Mockup Packaging













#### Point of sale