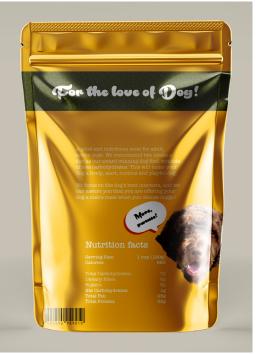

# Dogfood with less carbs Serving Size: 1 cup (129g) Calories: 650 Total Carbohydrates: 7g Dietary Fiber: 6g Sugars: 0g Net Carbohydrates: 1g Total Fat: 45g Total Protein: 88g Dogs should approximately drink 1 cumoe of water per pound of body weight each day.