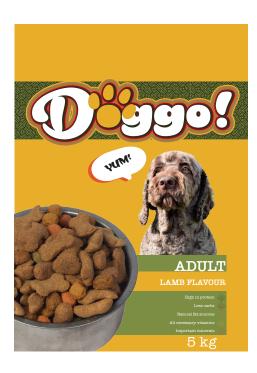

# Brand manual



Dog food with less carbs





# Secondary Logo

Primary Logo





#### Typography



#eab108

#bc7749

#de4d12

#33321b

#849039

#8c1724



ABCOEFGHIJKLM NOPQRSTUUWXYZ abcdefghijklm nopqretuuwxyz 1234567890!

## American Typewriter

ABCDEFGHIJKLM
NOPQRSTUVWXYZ
abcdefghijklm
nopqrstuvwxyz
1234567890!



#### Brochure Design

# Dogfood with less carbs Serving Size: 1 cup (129g) Calories: 650 Total Carbohydrates: 7g Dietary Fiber: 6g Sugars: 0g Net Carbohydrates: 1g Total Fat: 45g Total Protein: 88g Dogs should approximately drink 1 cumoe of water per pound of body weight each day.



#### Mockup





#### Infographic

#### Pattern













### Packaging Design

# Mockup Packaging













#### Point of sale