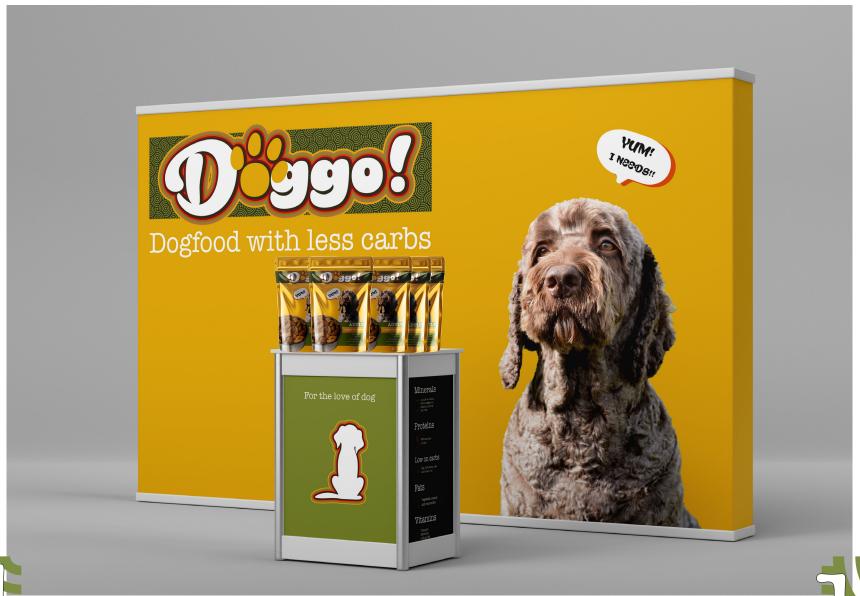

# Brand manual



Dog food with less carbs





# Secondary Logo

Primary Logo





#### Typography



#eab108

#bc7749

#de4d12

#33321b

#849039

#8c1724



ABCOEFGHIJKLM NOPQRSTUUWXYZ abcdefghijklm nopqretuuwxyz 1234567890!

## American Typewriter

ABCDEFGHIJKLM
NOPQRSTUVWXYZ
abcdefghijklm
nopqrstuvwxyz
1234567890!



#### Brochure Design

# Dogfood with less carbs Serving Size: 1 cup (129g) Calories: 650 Total Carbohydrates: 7g Dietary Fiber: 6g Sugars: 0g Net Carbohydrates: 1g Total Fat: 45g Total Protein: 88g Dogs should approximately drink 1 cumoe of water per pound of body weight each day.



#### Mockup





#### Infographic

#### Pattern













### Packaging Design

# Mockup Packaging













#### Point of sale